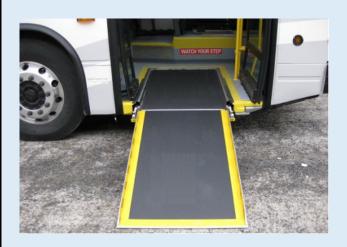

## ADA WHEELCHAIR ACCESS RAMP FOR LOW FLOOR TRANSIT BUS

The simplest design

The highest reliability

### Calmo ramp consists of only 4 major components :

- Mobile ramp
  - Ramp floor
    - Ramp door
      - Ramp pusher mechanism