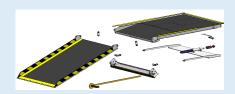

### Calmo ramp consists of only 4 major components :

- Mobile ramp
  - Ramp floor
    - Ramp door
      - Ramp pusher mechanism