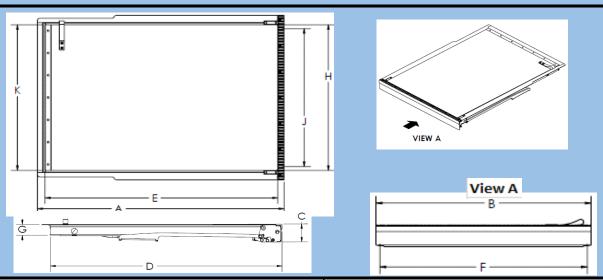

# ADA WHEELCHAIR ACCESS RAMP TECHNICAL DATASHEET

| Slope        |                    |                 |         | 1:6 ground from step height of 10.5" |                |
|--------------|--------------------|-----------------|---------|--------------------------------------|----------------|
| Power source |                    |                 |         | MANUAL ( activated with handle)      |                |
| Total weight |                    |                 | 195 lbs |                                      |                |
| Α            | Overall length     | 48.5" (1232 mm) | G       | Front frame thickness                | 2.6" (67 mm)   |
| В            | Overall width      | 35.8" (910 mm)  | Н       | Mobile ramp exterior                 | 31.7" (805 mm) |
| С            | Overall thickness  | 3.9" (100 mm)   | J       | Mobile ramp interior                 | 30.4" (773 mm) |
| D            | Frame length       | 46.9" (1190 mm) | K       | Ramp floor                           | 31.4" (797 mm) |
| E            | Mobile ramp length | 45.7" (1161 mm) | L       | Distance to the ground               | 10.9" (276 mm) |
| F            | Ramp mechanism     | NA              | М       | Maximum deployment                   | 20.2" (513 mm) |