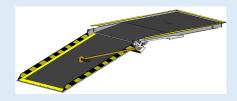

### Calmo ramp consists of only 4 major components :

- Mobile ramp
  - Ramp floor
    - Ramp door
      - Ramp pusher mechanism

#### The ramp is manually actuated with handle